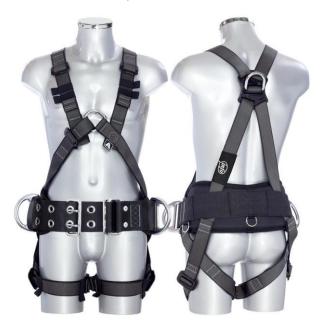

## V55 SEQUOIA

V55 SEQUOIA Automatic

| Certification     | EN 361 (full body harness) EN 358 (positioning belt) C € 2756                                                                                                                                                                                                                                                                                                                                          |
|-------------------|--------------------------------------------------------------------------------------------------------------------------------------------------------------------------------------------------------------------------------------------------------------------------------------------------------------------------------------------------------------------------------------------------------|
| Webbing           | Automatic: Platinum Safety Reflex (45mm) + Super-Strong (85 mm);                                                                                                                                                                                                                                                                                                                                       |
|                   | Classic: Vertiqual Standard 33 (45mm) + Super-Strong (85 mm);                                                                                                                                                                                                                                                                                                                                          |
|                   | Automatic: SMART-LOCK: "click-lock" type (Alu) + DUAL PIN (aluminium alloy);                                                                                                                                                                                                                                                                                                                           |
| Buckles           | Classic: CLASSIC (Steel) + DUAL PIN (aluminium alloy);                                                                                                                                                                                                                                                                                                                                                 |
| Rings             | Automatic: ANSI STEEL (Steel) + K85-Alu (aluminium alloy);                                                                                                                                                                                                                                                                                                                                             |
|                   | Classic: Forged 40 (Steel) + K85-Alu (aluminium alloy);                                                                                                                                                                                                                                                                                                                                                |
| Sizes available   | S-M (waist: 80-90cm); M-L (waist: 90-100cm); L-XL (waist: 100-110cm); XL-XXL (waist: 110-120cm);                                                                                                                                                                                                                                                                                                       |
| Max.<br>150 kg    | In this case, a suitable energy absorbing lanyard has to be used, so that the maximum force of the shock after an eventual fall, is reduced to less than 6 KN. (Max. 150 kg : user + equipment)  Please follow using instruction manual!                                                                                                                                                               |
| Up to<br>10 years | Safety harnesses belonging to a single user, which were subject to periodical inspections by experts and recorded in the Inspection Log, carefully treated and maintained, were stored in accordance with regulations, were not in contact with oils, greasses or aggressive chemicals, were not used extensively, can be hold in service for up to 10 years.  Please follow using instruction manual! |