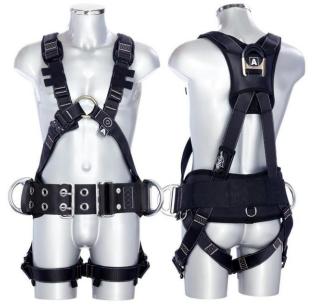

## V55 SEQUOIA

V55 SEQUOIA Automatic

| Certification     | EN 361 (full body harness) EN 358 (positioning belt) C € 2756                                                                                                                                                                                                                                                                                                                                          |
|-------------------|--------------------------------------------------------------------------------------------------------------------------------------------------------------------------------------------------------------------------------------------------------------------------------------------------------------------------------------------------------------------------------------------------------|
| Webbing           | Automatic: Platinum Safety Reflex (45mm) + Super-Strong (85 mm);                                                                                                                                                                                                                                                                                                                                       |
|                   | Classic: Vertiqual Standard 33 (45mm) + Super-Strong (85 mm);                                                                                                                                                                                                                                                                                                                                          |
|                   | Automatic: SMART-LOCK: "click-lock" type (Alu) + DUAL PIN (aluminium alloy);                                                                                                                                                                                                                                                                                                                           |
| Buckles           | Classic: CLASSIC (Steel) + DUAL PIN (aluminium alloy);                                                                                                                                                                                                                                                                                                                                                 |
| Rings             | Automatic: ANSI STEEL (Steel) + K85-Alu (aluminium alloy);                                                                                                                                                                                                                                                                                                                                             |
|                   | Classic: Forged 40 (Steel) + K85-Alu (aluminium alloy);                                                                                                                                                                                                                                                                                                                                                |
| Sizes available   | S-M (waist: 80-90cm); M-L (waist: 90-100cm); L-XL (waist: 100-110cm); XL-XXL (waist: 110-120cm);                                                                                                                                                                                                                                                                                                       |
| Max.<br>150 kg    | In this case, a suitable energy absorbing lanyard has to be used, so that the maximum force of the shock after an eventual fall, is reduced to less than 6 KN. (Max. 150 kg : user + equipment)  Please follow using instruction manual!                                                                                                                                                               |
| Up to<br>10 years | Safety harnesses belonging to a single user, which were subject to periodical inspections by experts and recorded in the Inspection Log, carefully treated and maintained, were stored in accordance with regulations, were not in contact with oils, greasses or aggressive chemicals, were not used extensively, can be hold in service for up to 10 years.  Please follow using instruction manual! |